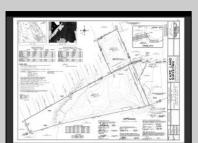

## **COMMENTS**

Rare opportunity to own 31.4 wooded acres in an exclusive neighborhood in Dennis Township. Located at the end of a quiet cup-de-sac on Woodside Drive, this private and expansive property offers the perfect setting for your dream estate, family retreat, or long-term investment. Tucked into a serene enclave of private homes, this parcel provides unmatched seclusion without sacrificing convenience. You\'re just a 15-minute drive to Sea Isle City beaches and only 20 minutes to Avalon, making it an ideal blend of privacy and coastal access. Septic design will be included. Can be purchased together with available adjacent 7 acre lot. Zoned Conservation