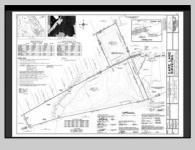

## COMMENTS

Rare opportunity to own 31.4 wooded acres in an exclusive neighborhood in Dennis Township. Located at the end of a quiet cup-de-sac on Woodside Drive, this private and expansive property offers the perfect setting for your dream estate, family retreat, or long-term investment. Tucked into a serene enclave of private homes, this parcel provides unmatched seclusion without sacrificing convenience. You\'re just a 15-minute drive to Sea Isle City beaches and only 20 minutes to Avalon, making it an ideal blend of privacy and coastal access. Septic design will be included. Can be purchased together with available adjacent 7 acre lot. Zoned Conservation **PROPERTY DETAILS** 