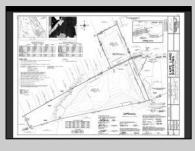

## COMMENTS

Rare opportunity to own 31.4 wooded acres in an exclusive neighborhood in Dennis Township. Located at the end of a quiet cup-de-sac on Woodside Drive, this private and expansive property offers the perfect setting for your dream estate, family retreat, or long-term investment. Tucked into a serene enclave of private homes, this parcel provides unmatched seclusion without sacrificing convenience. You\'re just a 15-minute drive to Sea Isle City beaches and only 20 minutes to Avalon, making it an ideal blend of privacy and coastal access. Septic design will be included. Can be purchased together with available adjacent 7 acre lot. Zoned Conservation **PROPERTY DETAILS** 