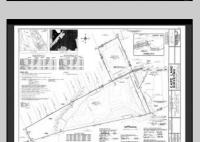

## **COMMENTS**

Rare opportunity to own 31.4 wooded acres in an exclusive neighborhood in Dennis Township. Located at the end of a quiet cup-de-sac on Woodside Drive, this private and expansive property offers the perfect setting for your dream estate, family retreat, or long-term investment. Tucked into a serene enclave of private homes, this parcel provides unmatched seclusion without sacrificing convenience. You\'re just a 15-minute drive to Sea Isle City beaches and only 20 minutes to Avalon, making it an ideal blend of privacy and coastal access. Septic design will be included. Can be purchased together with available adjacent 7 acre lot. Zoned Conservation