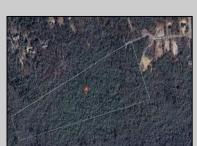

## **COMMENTS**

Rare opportunity to own 31.4 wooded acres in an exclusive neighborhood in Dennis Township. Located at the end of a quiet cup-de-sac on Woodside Drive, this private and expansive property offers the perfect setting for your dream estate, family retreat, or long-term investment. Tucked into a serene enclave of private homes, this parcel provides unmatched seclusion without sacrificing convenience. You\'re just a 15-minute drive to Sea Isle City beaches and only 20 minutes to Avalon, making it an ideal blend of privacy and coastal access. Septic design will be included. Can be purchased together with available adjacent 7 acre lot. Zoned Conservation