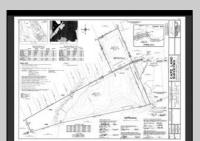

## **COMMENTS**

Rare opportunity to own 31.4 wooded acres in an exclusive neighborhood in Dennis Township. Located at the end of a quiet cup-de-sac on Woodside Drive, this private and expansive property offers the perfect setting for your dream estate, family retreat, or long-term investment. Tucked into a serene enclave of private homes, this parcel provides unmatched seclusion without sacrificing convenience. You\'re just a 15-minute drive to Sea Isle City beaches and only 20 minutes to Avalon, making it an ideal blend of privacy and coastal access. Septic design will be included. Can be purchased together with available adjacent 7 acre lot. Zoned Conservation