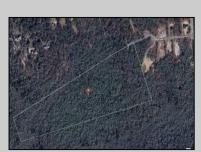

## **COMMENTS**

Rare opportunity to own 31.4 wooded acres in an exclusive neighborhood in Dennis Township. Located at the end of a quiet cup-de-sac on Woodside Drive, this private and expansive property offers the perfect setting for your dream estate, family retreat, or long-term investment. Tucked into a serene enclave of private homes, this parcel provides unmatched seclusion without sacrificing convenience. You\'re just a 15-minute drive to Sea Isle City beaches and only 20 minutes to Avalon, making it an ideal blend of privacy and coastal access. Septic design will be included. Can be purchased together with available adjacent 7 acre lot. Zoned Conservation