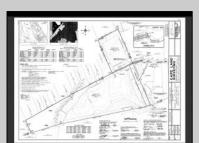

## **COMMENTS**

Rare opportunity to own 31.4 wooded acres in an exclusive neighborhood in Dennis Township. Located at the end of a quiet cup-de-sac on Woodside Drive, this private and expansive property offers the perfect setting for your dream estate, family retreat, or long-term investment. Tucked into a serene enclave of private homes, this parcel provides unmatched seclusion without sacrificing convenience. You\'re just a 15-minute drive to Sea Isle City beaches and only 20 minutes to Avalon, making it an ideal blend of privacy and coastal access. Septic design will be included. Can be purchased together with available adjacent 7 acre lot. Zoned Conservation