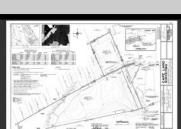

## **COMMENTS**

Rare opportunity to own 31.4 wooded acres in an exclusive neighborhood in Dennis Township. Located at the end of a quiet cup-de-sac on Woodside Drive, this private and expansive property offers the perfect setting for your dream estate, family retreat, or long-term investment. Tucked into a serene enclave of private homes, this parcel provides unmatched seclusion without sacrificing convenience. You\'re just a 15-minute drive to Sea Isle City beaches and only 20 minutes to Avalon, making it an ideal blend of privacy and coastal access. Septic design will be included. Can be purchased together with available adjacent 7 acre lot. Zoned Conservation