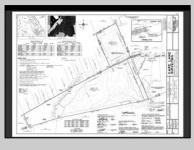

## COMMENTS

Rare opportunity to own 31.4 wooded acres in an exclusive neighborhood in Dennis Township. Located at the end of a quiet cup-de-sac on Woodside Drive, this private and expansive property offers the perfect setting for your dream estate, family retreat, or long-term investment. Tucked into a serene enclave of private homes, this parcel provides unmatched seclusion without sacrificing convenience. You\'re just a 15-minute drive to Sea Isle City beaches and only 20 minutes to Avalon, making it an ideal blend of privacy and coastal access. Septic design will be included. Can be purchased together with available adjacent 7 acre lot. Zoned Conservation **PROPERTY DETAILS** 