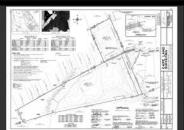

## COMMENTS

Rare opportunity to own 31.4 wooded acres in an exclusive neighborhood in Dennis Township. Located at the end of a quiet cup-de-sac on Woodside Drive, this private and expansive property offers the perfect setting for your dream estate, family retreat, or long-term investment. Tucked into a serene enclave of private homes, this parcel provides unmatched seclusion without sacrificing convenience. You\re just a 15-minute drive to Sea Isle City beaches and only 20 minutes to Avalon, making it an ideal blend of privacy and coastal access. Septic design will be included. Can be purchased together with available adjacent 7 acre lot. Zoned Conservation

## PROPERTY DETAILS

Ask for Cassidy Fletcher Berger Realty Inc 1330 Bay Avenue, Ocean City Call: 609-391-1330 Email to: crf@bergerrealty.com