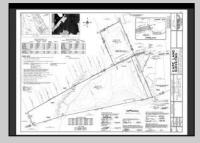

## **COMMENTS**

Rare opportunity to own 31.4 wooded acres in an exclusive neighborhood in Dennis Township. Located at the end of a quiet cup-de-sac on Woodside Drive, this private and expansive property offers the perfect setting for your dream estate, family retreat, or long-term investment. Tucked into a serene enclave of private homes, this parcel provides unmatched seclusion without sacrificing convenience. You\'re just a 15-minute drive to Sea Isle City beaches and only 20 minutes to Avalon, making it an ideal blend of privacy and coastal access. Septic design will be included. Can be purchased together with available adjacent 7 acre lot. Zoned Conservation