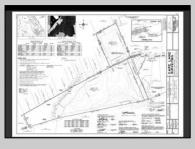

## COMMENTS

Rare opportunity to own 31.4 wooded acres in an exclusive neighborhood in Dennis Township. Located at the end of a quiet cup-de-sac on Woodside Drive, this private and expansive property offers the perfect setting for your dream estate, family retreat, or long-term investment. Tucked into a serene enclave of private homes, this parcel provides unmatched seclusion without sacrificing convenience. You\'re just a 15-minute drive to Sea Isle City beaches and only 20 minutes to Avalon, making it an ideal blend of privacy and coastal access. Septic design will be included. Can be purchased together with available adjacent 7 acre lot. Zoned Conservation **PROPERTY DETAILS** 