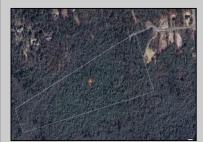

## COMMENTS

Rare opportunity to own 31.4 wooded acres in an exclusive neighborhood in Dennis Township. Located at the end of a quiet cup-de-sac on Woodside Drive, this private and expansive property offers the perfect setting for your dream estate, family retreat, or long-term investment. Tucked into a serene enclave of private homes, this parcel provides unmatched seclusion without sacrificing convenience. You\'re just a 15-minute drive to Sea Isle City beaches and only 20 minutes to Avalon, making it an ideal blend of privacy and coastal access. Septic design will be included. Can be purchased together with available adjacent 7 acre lot. Zoned Conservation **PROPERTY DETAILS** 