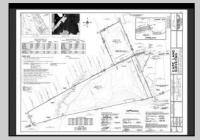

## **COMMENTS**

Rare opportunity to own 31.4 wooded acres in an exclusive neighborhood in Dennis Township. Located at the end of a quiet cup-de-sac on Woodside Drive, this private and expansive property offers the perfect setting for your dream estate, family retreat, or long-term investment. Tucked into a serene enclave of private homes, this parcel provides unmatched seclusion without sacrificing convenience. You\'re just a 15-minute drive to Sea Isle City beaches and only 20 minutes to Avalon, making it an ideal blend of privacy and coastal access. Septic design will be included. Can be purchased together with available adjacent 7 acre lot. Zoned Conservation