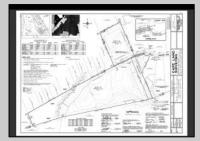

## **COMMENTS**

Rare opportunity to own 31.4 wooded acres in an exclusive neighborhood in Dennis Township. Located at the end of a quiet cup-de-sac on Woodside Drive, this private and expansive property offers the perfect setting for your dream estate, family retreat, or long-term investment. Tucked into a serene enclave of private homes, this parcel provides unmatched seclusion without sacrificing convenience. You\'re just a 15-minute drive to Sea Isle City beaches and only 20 minutes to Avalon, making it an ideal blend of privacy and coastal access. Septic design will be included. Can be purchased together with available adjacent 7 acre lot. Zoned Conservation