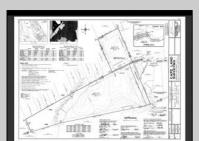

## **COMMENTS**

Rare opportunity to own 31.4 wooded acres in an exclusive neighborhood in Dennis Township. Located at the end of a quiet cup-de-sac on Woodside Drive, this private and expansive property offers the perfect setting for your dream estate, family retreat, or long-term investment. Tucked into a serene enclave of private homes, this parcel provides unmatched seclusion without sacrificing convenience. You\'re just a 15-minute drive to Sea Isle City beaches and only 20 minutes to Avalon, making it an ideal blend of privacy and coastal access. Septic design will be included. Can be purchased together with available adjacent 7 acre lot. Zoned Conservation