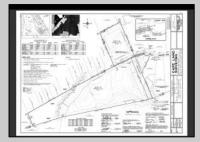

## **COMMENTS**

Rare opportunity to own 31.4 wooded acres in an exclusive neighborhood in Dennis Township. Located at the end of a quiet cup-de-sac on Woodside Drive, this private and expansive property offers the perfect setting for your dream estate, family retreat, or long-term investment. Tucked into a serene enclave of private homes, this parcel provides unmatched seclusion without sacrificing convenience. You\'re just a 15-minute drive to Sea Isle City beaches and only 20 minutes to Avalon, making it an ideal blend of privacy and coastal access. Septic design will be included. Can be purchased together with available adjacent 7 acre lot. Zoned Conservation