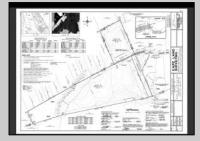

## **COMMENTS**

Rare opportunity to own 31.4 wooded acres in an exclusive neighborhood in Dennis Township. Located at the end of a quiet cup-de-sac on Woodside Drive, this private and expansive property offers the perfect setting for your dream estate, family retreat, or long-term investment. Tucked into a serene enclave of private homes, this parcel provides unmatched seclusion without sacrificing convenience. You\'re just a 15-minute drive to Sea Isle City beaches and only 20 minutes to Avalon, making it an ideal blend of privacy and coastal access. Septic design will be included. Can be purchased together with available adjacent 7 acre lot. Zoned Conservation