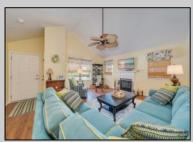

## **COMMENTS**

Welcome to 171 Lee Lane – a beautifully updated 2-bedroom, 2-bathroom home in the desirable Gateway Shores, a 55+ community offering a clubhouse and pool just minutes from the beaches of Stone Harbor and the charm of Historic Cape May. This inviting residence features an open concept living room with cathedral ceilings, a cozy gas fireplace, and new luxury vinyl plank flooring throughout. The updated eat-in kitchen includes sleek stainless-steel appliances and plenty of space for both cooking and casual dining. The spacious primary suite offers a newly renovated private bathroom with a low-entry shower, while the guest bedroom includes two closets and access to a full hall bath with a tub and shower. Additional highlights include updated HVAC: natural gas forced air heating, and central air conditioning for year-round comfort. Enjoy outdoor living on your private front paver patio with the convenience of two assigned parking spaces just steps away. Whether you\'re seeking a full-time residence or the perfect summer retreat, this low-maintenance home offers the best of both worlds with easy access to the Garden State Parkway, the attractions of the world famous Wildwood Boardwalk, and the Cape May County Zoo just to name a few. Furnishings are not included, though many contents are available for purchase, offering a turnkey opportunity for interested buyers.