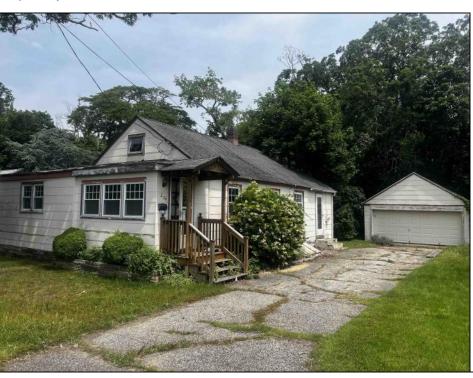

## **COMMENTS**

Discover the charm and potential of 204 School House Lane, Cape May Court House, NJ?08210 — a cozy 3-bedroom, 1-bath bungalow nestled on a spacious 0.23-acre lot. this property offers a rare opportunity to personalize a vintage home built in 1920s. Located just outside shore points! Do not miss out on this opportunity! Come check this one out!