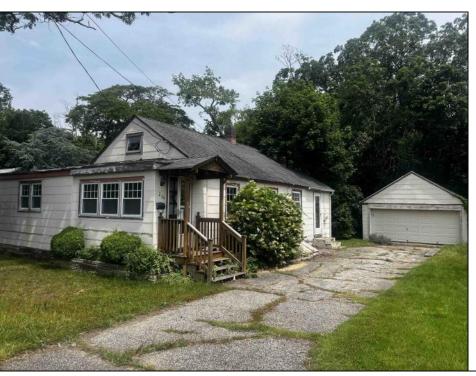

## **COMMENTS**

Discover the charm and potential of 204 School House Lane, Cape May Court House, NJ?08210 — a cozy 3-bedroom, 1-bath bungalow nestled on a spacious 0.23-acre lot. this property offers a rare opportunity to personalize a vintage home built in 1920s. Located just outside shore points! Do not miss out on this opportunity! Come check this one out!