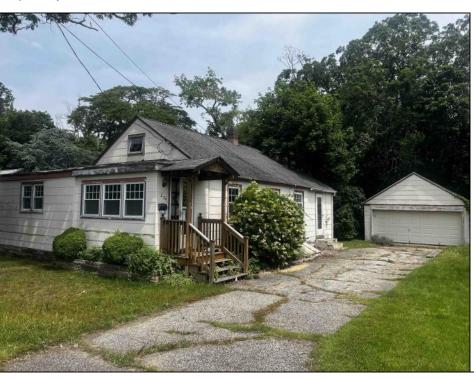

## **COMMENTS**

Discover the charm and potential of 204 School House Lane, Cape May Court House, NJ?08210 — a cozy 3-bedroom, 1-bath bungalow nestled on a spacious 0.23-acre lot. this property offers a rare opportunity to personalize a vintage home built in 1920s. Located just outside shore points! Do not miss out on this opportunity! Come check this one out!