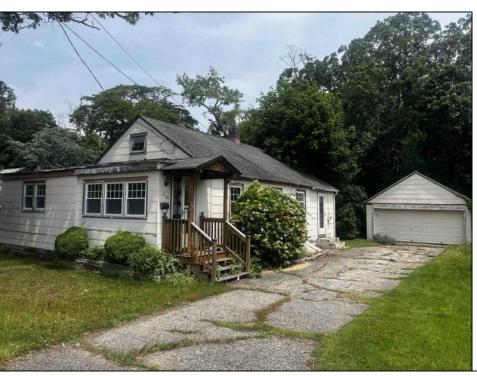

## **COMMENTS**

Discover the charm and potential of 204 School House Lane, Cape May Court House, NJ?08210 — a cozy 3-bedroom, 1-bath bungalow nestled on a spacious 0.23-acre lot. this property offers a rare opportunity to personalize a vintage home built in 1920s. Located just outside shore points! Do not miss out on this opportunity! Come check this one out!