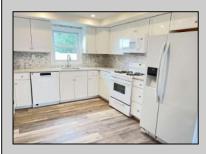

## COMMENTS

Beautiful renovated Split Level Home near the Delaware Bay and the David Douglass Memorial Park, beach and Ferry Jetty, This home features four bedrooms, new renovated bathiroom with ceramic tile floor, kitchen with new cabinets and granite counter top including the range, dishwasher, microwave and refridgerator. Large utility room with storage closet. Storage shed, stone driveway, Central air and Natural gas heating. This home is freshly painted and has new laminate vynal flooring throughout. This is a great location and close to Cape May and Wildwood boardwalk and beaches.