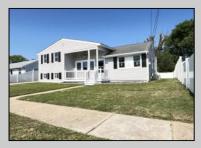

## COMMENTS

Beautiful renovated Split Level Home near the Delaware Bay and the David Douglass Memorial Park, beach and Ferry Jetty, This home features four bedrooms, new renovated bathiroom with ceramic tile floor, kitchen with new cabinets and granite counter top including the range, dishwasher, microwave and refridgerator. Large utility room with storage closet. Storage shed, stone driveway, Central air and Natural gas heating. This home is freshly painted and has new laminate vynal flooring throughout. This is a great location and close to Cape May and Wildwood boardwalk and beaches.