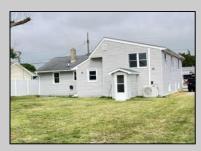

## COMMENTS

Beautiful renovated Split Level Home near the Delaware Bay and the David Douglass Memorial Park, beach and Ferry Jetty, This home features four bedrooms, new renovated bathiroom with ceramic tile floor, kitchen with new cabinets and granite counter top including the range, dishwasher, microwave and refridgerator. Large utility room with storage closet. Storage shed, stone driveway, Central air and Natural gas heating. This home is freshly painted and has new laminate vynal flooring throughout. This is a great location and close to Cape May and Wildwood boardwalk and beaches.