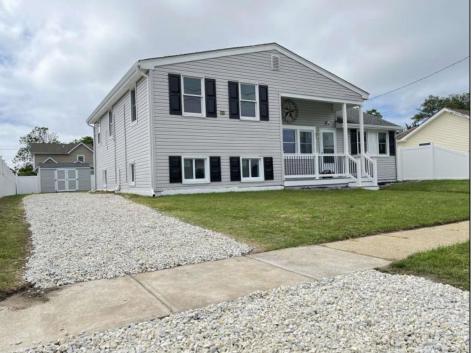

## COMMENTS

Beautiful renovated Split Level Home near the Delaware Bay and the David Douglass Memorial Park, beach and Ferry Jetty, This home features four bedrooms, new renovated bathiroom with ceramic tile floor, kitchen with new cabinets and granite counter top including the range, dishwasher, microwave and refridgerator. Large utility room with storage closet. Storage shed, stone driveway, Central air and Natural gas heating. This home is freshly painted and has new laminate vynal flooring throughout. This is a great location and close to Cape May and Wildwood boardwalk and beaches.

| PROPERTY DETAILS                                          |                                                                                                 |                                          |                                                                      |
|-----------------------------------------------------------|-------------------------------------------------------------------------------------------------|------------------------------------------|----------------------------------------------------------------------|
| Exterior<br>Asphalt<br>Vinyl                              | OutsideFeatures<br>Porch<br>Fenced Yard<br>Storage Building<br>Cable TV<br>Sidewalks            | ParkingGarage<br>2 Car<br>Stone Driveway | OtherRooms<br>Living Room<br>Dining Room<br>Kitchen<br>Storage Attic |
| InteriorFeatures<br>Smoke/Fire Alarm<br>Laminate Flooring | AppliancesIncluded<br>Range<br>Oven<br>Microwave Oven<br>Refrigerator<br>SmAst/fine Actestation | Basement<br>Finished<br>Heated           | Heating<br>Gas Natural<br>Heat Pump<br>Multi-Zoned                   |
|                                                           | StoBe Netrite Calify In<br>1330 Bay Avenu<br>HotWater<br>Electric: 609-391-1:                   | 1C                                       |                                                                      |