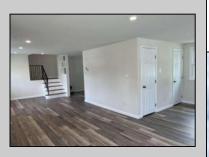

## COMMENTS

Beautiful renovated Split Level Home near the Delaware Bay and the David Douglass Memorial Park, beach and Ferry Jetty, This home features four bedrooms, new renovated bathiroom with ceramic tile floor, kitchen with new cabinets and granite counter top including the range, dishwasher, microwave and refridgerator. Large utility room with storage closet. Storage shed, stone driveway, Central air and Natural gas heating. This home is freshly painted and has new laminate vynal flooring throughout. This is a great location and close to Cape May and Wildwood boardwalk and beaches.