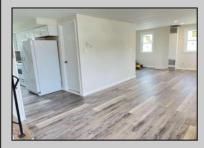

## COMMENTS

Beautiful renovated Split Level Home near the Delaware Bay and the David Douglass Memorial Park, beach and Ferry Jetty, This home features four bedrooms, new renovated bathiroom with ceramic tile floor, kitchen with new cabinets and granite counter top including the range, dishwasher, microwave and refridgerator. Large utility room with storage closet. Storage shed, stone driveway, Central air and Natural gas heating. This home is freshly painted and has new laminate vynal flooring throughout. This is a great location and close to Cape May and Wildwood boardwalk and beaches.

| PROPERTY DETAILS                                          |                                                                                                 |                                          |                                                                      |
|-----------------------------------------------------------|-------------------------------------------------------------------------------------------------|------------------------------------------|----------------------------------------------------------------------|
| Exterior<br>Asphalt<br>Vinyl                              | OutsideFeatures<br>Porch<br>Fenced Yard<br>Storage Building<br>Cable TV<br>Sidewalks            | ParkingGarage<br>2 Car<br>Stone Driveway | OtherRooms<br>Living Room<br>Dining Room<br>Kitchen<br>Storage Attic |
| InteriorFeatures<br>Smoke/Fire Alarm<br>Laminate Flooring | AppliancesIncluded<br>Range<br>Oven<br>Microwave Oven<br>Refrigerator<br>SmAst/fine Actestation | Basement<br>Finished<br>Heated           | Heating<br>Gas Natural<br>Heat Pump<br>Multi-Zoned                   |
|                                                           | StoBe Netrite Calify In<br>1330 Bay Avenu<br>HotWater<br>Electric: 609-391-1:                   | 1C                                       |                                                                      |