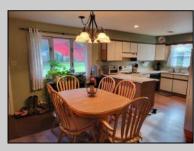

| PROPERTY DETAILS                          |                                                                                                        |                                                     |                                                                                              |
|-------------------------------------------|--------------------------------------------------------------------------------------------------------|-----------------------------------------------------|----------------------------------------------------------------------------------------------|
| Exterior<br>Brick<br>Brick Face<br>Vinyl  | OutsideFeatures<br>Fenced Yard<br>Storage Building                                                     | ParkingGarage<br>Concrete Driveway<br>4 car parking | OtherRooms<br>Living Room<br>Kitchen<br>Dining Area<br>Laundry/Utility Room<br>Storage Attic |
| InteriorFeatures<br>Wall to Wall Carpet   | AppliancesIncluded<br>Range<br>Oven<br>Microwave Oven<br>Refrigerator<br>Washer<br>Dryer<br>Dishwasher | AlsoIncluded<br>Blinds<br>Rugs<br>Partial Furniture | Basement<br>Crawl Space                                                                      |
| Heating<br>Gas Natural<br>Sewer<br>Septic | Cooling<br>Central Air Condition                                                                       | HotWater<br>Gas- Natural                            |                                                                                              |