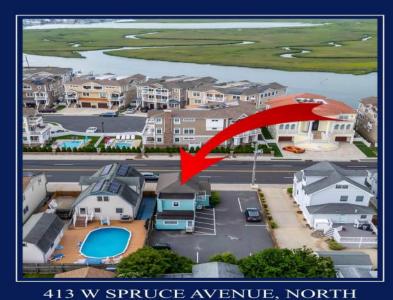

Berger Realty, Inc.
3160 Asbury Avenue
Ocean City, NJ 08226
1-877-237-4371 / 609-399-0076
info@bergerrealty.com

413 Spruce North Wildwood, NJ 08260

Asking \$599,777.00

WILDWOOD

Commercial and Residential Property with 7 car parking

## **COMMENTS**

Amazing opportunity to Own Your Own Business and Have an additional residential 1 bedroom for your occupancy or for additional rental income. The First Floor is currently owner occupied and is an established hair salon that has been well established for many years. With 7 Car parking and an incredible amount of visibility, this location is truly a blessing for those looking to make an impression and draw traffic to your business. Just Feet to Wawa and Dairy Queen, you are certain to have millions of eyes on your establish. This Property was once a single Family with 3 Bedrooms and 1.5 baths and could easily be re-opened up to expose the internal Stairwell leading upstairs. The area where the Salon\'s reception area and Hair dryers are was once a wrap around porch. The Waiting room was once the Living room, The Cutting area was the Dining room and the Rear area the Kitchen. Upstairs was 3 bedrooms and 1 bath. The commercial 1/2 bath has plenty of room to upgrade to a Full 2nd Bathroom. This is an extremely Rare chance for a mixed use property in North Wildwood with parking. Perfect for a Contractor looking to establish their business at the Shore, Keep as a salon, Real Estate office or much more.