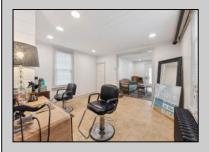

## **COMMENTS**

Amazing opportunity to Own Your Own Business and Have an additional residential 1 bedroom for your occupancy or for additional rental income. The First Floor is currently owner occupied and is an established hair salon that has been well established for many years. With 7 Car parking and an incredible amount of visibility, this location is truly a blessing for those looking to make an impression and draw traffic to your business. Just Feet to Wawa and Dairy Queen, you are certain to have millions of eyes on your establish. This Property was once a single Family with 3 Bedrooms and 1.5 baths and could easily be re-opened up to expose the internal Stairwell leading upstairs. The area where the Salon\'s reception area and Hair dryers are was once a wrap around porch. The Waiting room was once the Living room, The Cutting area was the Dining room and the Rear area the Kitchen. Upstairs was 3 bedrooms and 1 bath. The commercial 1/2 bath has plenty of room to upgrade to a Full 2nd Bathroom. This is an extremely Rare chance for a mixed use property in North Wildwood with parking. Perfect for a Contractor looking to establish their business at the Shore, Keep as a salon, Real Estate office or much more.