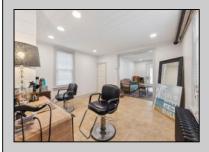

## COMMENTS

Amazing opportunity to Own Your Own Business and Have an additional residential 1 bedroom for your occupancy or for additional rental income. The First Floor is currently owner occupied and is an established hair salon that has been well established for many years. With 7 Car parking and an incredible amount of visibility, this location is truly a blessing for those looking to make an impression and draw traffic to your business. Just Feet to Wawa and Dairy Queen, you are certain to have millions of eyes on your establish. This Property was once a single Family with 3 Bedrooms and 1.5 baths and could easily be re-opened up to expose the internal Stairwell leading upstairs. The area where the Salon\'s reception area and Hair dryers are was once a wrap around porch. The Waiting room was once the Living room, The Cutting area was the Dining room and the Rear area the Kitchen. Upstairs was 3 bedrooms and 1 bath. The commercial 1/2 bath has plenty of room to upgrade to a Full 2nd Bathroom. This is an extremely Rare chance for a mixed use property in North Wildwood with parking. Perfect for a Contractor looking to establish their business at the Shore, Keep as a salon, Real Estate office or much more.