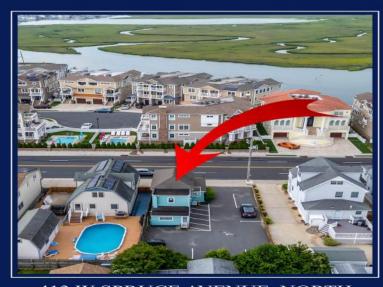

Berger Realty, Inc 1330 Bay Avenue Ocean City, NJ 08226 609-391-1330/609-391-1300

info@bergerrealty.com

413 Spruce North Wildwood, NJ 08260

**Asking \$599,777.00** 

413 W SPRUCE AVENUE, NORTH
WILDWOOD
Commercial and Residential Property with 7 car
parking

## COMMENTS

Amazing opportunity to Own Your Own Business and Have an additional residential 1 bedroom for your occupancy or for additional rental income. The First Floor is currently owner occupied and is an established hair salon that has been well established for many years. With 7 Car parking and an incredible amount of visibility, this location is truly a blessing for those looking to make an impression and draw traffic to your business. Just Feet to Wawa and Dairy Queen, you are certain to have millions of eyes on your establish. This Property was once a single Family with 3 Bedrooms and 1.5 baths and could easily be re-opened up to expose the internal Stairwell leading upstairs. The area where the Salon\'s reception area and Hair dryers are was once a wrap around porch. The Waiting room was once the Living room, The Cutting area was the Dining room and the Rear area the Kitchen. Upstairs was 3 bedrooms and 1 bath. The commercial 1/2 bath has plenty of room to upgrade to a Full 2nd Bathroom. This is an extremely Rare chance for a mixed use property in North Wildwood with parking. Perfect for a Contractor looking to establish their business at the Shore, Keep as a salon, Real Estate office or much more.