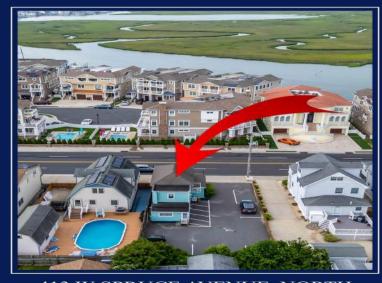

Berger Realty, Inc.
3160 Asbury Avenue
Ocean City, NJ 08226
1-877-237-4371 / 609-399-0076
info@bergerrealty.com

413 Spruce North Wildwood, NJ 08260

Asking \$599,777.00

413 W SPRUCE AVENUE, NORTH
WILDWOOD
Commercial and Residential Property with 7 car
parking

## **COMMENTS**

Amazing opportunity to Own Your Own Business and Have an additional residential 1 bedroom for your occupancy or for additional rental income. The First Floor is currently owner occupied and is an established hair salon that has been well established for many years. With 7 Car parking and an incredible amount of visibility, this location is truly a blessing for those looking to make an impression and draw traffic to your business. Just Feet to Wawa and Dairy Queen, you are certain to have millions of eyes on your establish. This Property was once a single Family with 3 Bedrooms and 1.5 baths and could easily be re-opened up to expose the internal Stairwell leading upstairs. The area where the Salon\'s reception area and Hair dryers are was once a wrap around porch. The Waiting room was once the Living room, The Cutting area was the Dining room and the Rear area the Kitchen. Upstairs was 3 bedrooms and 1 bath. The commercial 1/2 bath has plenty of room to upgrade to a Full 2nd Bathroom. This is an extremely Rare chance for a mixed use property in North Wildwood with parking. Perfect for a Contractor looking to establish their business at the Shore, Keep as a salon, Real Estate office or much more.