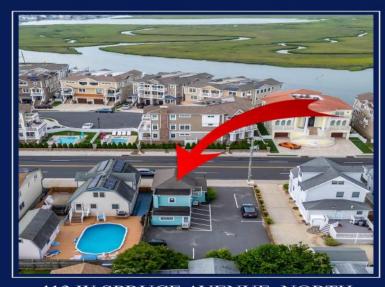

Ocean 17 1670 Boardwalk Ocean City, NJ 08226 609-391-0500

oc17@BergerRealty.com

Asking \$599,777.00

413 W SPRUCE AVENUE, NORTH WILDWOOD Commercial and Residential Property with 7 car parking

## COMMENTS

Amazing opportunity to Own Your Own Business and Have an additional residential 1 bedroom for your occupancy or for additional rental income. The First Floor is currently owner occupied and is an established hair salon that has been well established for many years. With 7 Car parking and an incredible amount of visibilty, this location is truly a blessing for those looking to make an impression and draw traffic to your business. Just Feet to Wawa and Dairy Queen, you are certain to have millions of eyes on your establish. This Property was once a single Family with 3 Bedrooms and 1.5 baths and could easily be re-opened up to expose the internal Stairwell leading upstairs. The area where the Salon\'s reception area and Hair dryers are was once a wrap around porch. The Waiting room was once the Living room, The Cutting area was the Dining room and the Rear area the Kitchen. Upstairs was 3 bedrooms and 1 bath. The commercial 1/2 bath has plenty of room to upgrade to a Full 2nd Bathroom. This is an extremely Rare chance for a mixed use property in North Wildwood with parking. Perfect for a Contractor looking to establish their business at the Shore, Keep as a salon, Real Estate office or much more.