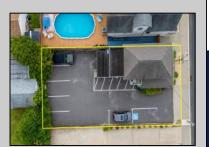

Ocean 17 1670 Boardwalk Ocean City, NJ 08226 609-391-0500

oc17@BergerRealty.com

Asking \$599,777.00

413 W SPRUCE AVENUE, NORTH WILDWOOD Commercial and Residential Property with 7 car parking

## COMMENTS

Amazing opportunity to Own Your Own Business and Have an additional residential 1 bedroom for your occupancy or for additional rental income. The First Floor is currently owner occupied and is an established hair salon that has been well established for many years. With 7 Car parking and an incredible amount of visibilty, this location is truly a blessing for those looking to make an impression and draw traffic to your business. Just Feet to Wawa and Dairy Queen, you are certain to have millions of eyes on your establish. This Property was once a single Family with 3 Bedrooms and 1.5 baths and could easily be re-opened up to expose the internal Stairwell leading upstairs. The area where the Salon\'s reception area and Hair dryers are was once a wrap around porch. The Waiting room was once the Living room, The Cutting area was the Dining room and the Rear area the Kitchen. Upstairs was 3 bedrooms and 1 bath. The commercial 1/2 bath has plenty of room to upgrade to a Full 2nd Bathroom. This is an extremely Rare chance for a mixed use property in North Wildwood with parking. Perfect for a Contractor looking to establish their business at the Shore, Keep as a salon, Real Estate office or much more.