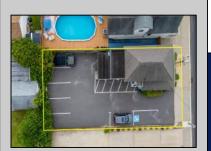

Berger Realty, Inc.
3160 Asbury Avenue
Ocean City, NJ 08226
1-877-237-4371 / 609-399-0076
info@bergerrealty.com

Asking \$599,777.00

413 W SPRUCE AVENUE, NORTH
WILDWOOD
Commercial and Residential Property with 7 car
parking

## COMMENTS

Amazing opportunity to Own Your Own Business and Have an additional residential 1 bedroom for your occupancy or for additional rental income. The First Floor is currently owner occupied and is an established hair salon that has been well established for many years. With 7 Car parking and an incredible amount of visibility, this location is truly a blessing for those looking to make an impression and draw traffic to your business. Just Feet to Wawa and Dairy Queen, you are certain to have millions of eyes on your establish. This Property was once a single Family with 3 Bedrooms and 1.5 baths and could easily be re-opened up to expose the internal Stairwell leading upstairs. The area where the Salon\'s reception area and Hair dryers are was once a wrap around porch. The Waiting room was once the Living room, The Cutting area was the Dining room and the Rear area the Kitchen. Upstairs was 3 bedrooms and 1 bath. The commercial 1/2 bath has plenty of room to upgrade to a Full 2nd Bathroom. This is an extremely Rare chance for a mixed use property in North Wildwood with parking. Perfect for a Contractor looking to establish their business at the Shore, Keep as a salon, Real Estate office or much more.