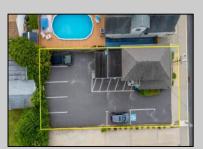

Berger Realty, Inc.
3160 Asbury Avenue
Ocean City, NJ 08226
1-877-237-4371 / 609-399-0076
info@bergerrealty.com

Asking \$599,777.00

413 W SPRUCE AVENUE, NORTH
WILDWOOD
Commercial and Residential Property with 7 car
parking

## **COMMENTS**

Amazing opportunity to Own Your Own Business and Have an additional residential 1 bedroom for your occupancy or for additional rental income. The First Floor is currently owner occupied and is an established hair salon that has been well established for many years. With 7 Car parking and an incredible amount of visibilty, this location is truly a blessing for those looking to make an impression and draw traffic to your business. Just Feet to Wawa and Dairy Queen, you are certain to have millions of eyes on your establish. This Property was once a single Family with 3 Bedrooms and 1.5 baths and could easily be re-opened up to expose the internal Stairwell leading upstairs. The area where the Salon\'s reception area and Hair dryers are was once a wrap around porch. The Waiting room was once the Living room, The Cutting area was the Dining room and the Rear area the Kitchen. Upstairs was 3 bedrooms and 1 bath. The commercial 1/2 bath has plenty of room to upgrade to a Full 2nd Bathroom. This is an extremely Rare chance for a mixed use property in North Wildwood with parking. Perfect for a Contractor looking to establish their business at the Shore, Keep as a salon, Real Estate office or much more.