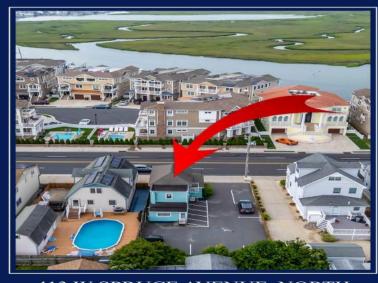

Berger Realty, Inc.
3160 Asbury Avenue
Ocean City, NJ 08226
1-877-237-4371 / 609-399-0076
info@bergerrealty.com

Asking \$599,777.00

413 W SPRUCE AVENUE, NORTH
WILDWOOD
Commercial and Residential Property with 7 car
parking

## **COMMENTS**

Amazing opportunity to Own Your Own Business and Have an additional residential 1 bedroom for your occupancy or for additional rental income. The First Floor is currently owner occupied and is an established hair salon that has been well established for many years. With 7 Car parking and an incredible amount of visibilty, this location is truly a blessing for those looking to make an impression and draw traffic to your business. Just Feet to Wawa and Dairy Queen, you are certain to have millions of eyes on your establish. This Property was once a single Family with 3 Bedrooms and 1.5 baths and could easily be re-opened up to expose the internal Stairwell leading upstairs. The area where the Salon\'s reception area and Hair dryers are was once a wrap around porch. The Waiting room was once the Living room, The Cutting area was the Dining room and the Rear area the Kitchen. Upstairs was 3 bedrooms and 1 bath. The commercial 1/2 bath has plenty of room to upgrade to a Full 2nd Bathroom. This is an extremely Rare chance for a mixed use property in North Wildwood with parking. Perfect for a Contractor looking to establish their business at the Shore, Keep as a salon, Real Estate office or much more.