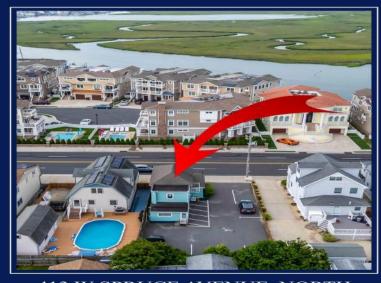

Berger Realty, Inc. 3160 Asbury Avenue Ocean City, NJ 08226 1-877-237-4371 / 609-399-0076 info@bergerrealty.com

Asking \$599,777.00

413 W SPRUCE AVENUE, NORTH WILDWOOD Commercial and Residential Property with 7 car parking

## COMMENTS

Amazing opportunity to Own Your Own Business and Have an additional residential 1 bedroom for your occupancy or for additional rental income. The First Floor is currently owner occupied and is an established hair salon that has been well established for many years. With 7 Car parking and an incredible amount of visibilty, this location is truly a blessing for those looking to make an impression and draw traffic to your business. Just Feet to Wawa and Dairy Queen, you are certain to have millions of eyes on your establish. This Property was once a single Family with 3 Bedrooms and 1.5 baths and could easily be re-opened up to expose the internal Stairwell leading upstairs. The area where the Salon\'s reception area and Hair dryers are was once a wrap around porch. The Waiting room was once the Living room, The Cutting area was the Dining room and the Rear area the Kitchen. Upstairs was 3 bedrooms and 1 bath. The commercial 1/2 bath has plenty of room to upgrade to a Full 2nd Bathroom. This is an extremely Rare chance for a mixed use property in North Wildwood with parking. Perfect for a Contractor looking to establish their business at the Shore, Keep as a salon, Real Estate office or much more.