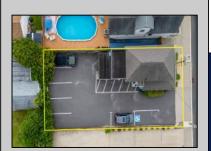

Berger Realty, Inc. 3160 Asbury Avenue Ocean City, NJ 08226 1-877-237-4371 / 609-399-0076 info@bergerrealty.com

Asking \$599,777.00

413 W SPRUCE AVENUE, NORTH WILDWOOD Commercial and Residential Property with 7 car parking

## COMMENTS

Amazing opportunity to Own Your Own Business and Have an additional residential 1 bedroom for your occupancy or for additional rental income. The First Floor is currently owner occupied and is an established hair salon that has been well established for many years. With 7 Car parking and an incredible amount of visibilty, this location is truly a blessing for those looking to make an impression and draw traffic to your business. Just Feet to Wawa and Dairy Queen, you are certain to have millions of eyes on your establish. This Property was once a single Family with 3 Bedrooms and 1.5 baths and could easily be re-opened up to expose the internal Stairwell leading upstairs. The area where the Salon\'s reception area and Hair dryers are was once a wrap around porch. The Waiting room was once the Living room, The Cutting area was the Dining room and the Rear area the Kitchen. Upstairs was 3 bedrooms and 1 bath. The commercial 1/2 bath has plenty of room to upgrade to a Full 2nd Bathroom. This is an extremely Rare chance for a mixed use property in North Wildwood with parking. Perfect for a Contractor looking to establish their business at the Shore, Keep as a salon, Real Estate office or much more.