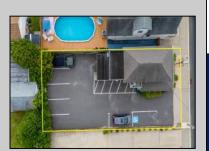

Berger Realty, Inc. 3160 Asbury Avenue Ocean City, NJ 08226 1-877-237-4371 / 609-399-0076 info@bergerrealty.com

Asking \$599,777.00

413 W SPRUCE AVENUE, NORTH WILDWOOD Commercial and Residential Property with 7 car parking

## COMMENTS

Amazing opportunity to Own Your Own Business and Have an additional residential 1 bedroom for your occupancy or for additional rental income. The First Floor is currently owner occupied and is an established hair salon that has been well established for many years. With 7 Car parking and an incredible amount of visibilty, this location is truly a blessing for those looking to make an impression and draw traffic to your business. Just Feet to Wawa and Dairy Queen, you are certain to have millions of eyes on your establish. This Property was once a single Family with 3 Bedrooms and 1.5 baths and could easily be re-opened up to expose the internal Stairwell leading upstairs. The area where the Salon\'s reception area and Hair dryers are was once a wrap around porch. The Waiting room was once the Living room, The Cutting area was the Dining room and the Rear area the Kitchen. Upstairs was 3 bedrooms and 1 bath. The commercial 1/2 bath has plenty of room to upgrade to a Full 2nd Bathroom. This is an extremely Rare chance for a mixed use property in North Wildwood with parking. Perfect for a Contractor looking to establish their business at the Shore, Keep as a salon, Real Estate office or much more.