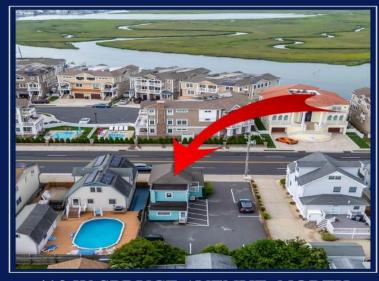

Berger Realty, Inc. 3160 Asbury Avenue Ocean City, NJ 08226 1-877-237-4371 / 609-399-0076 info@bergerrealty.com

Asking \$599,777.00

413 W SPRUCE AVENUE, NORTH WILDWOOD Commercial and Residential Property with 7 car parking

## COMMENTS

Amazing opportunity to Own Your Own Business and Have an additional residential 1 bedroom for your occupancy or for additional rental income. The First Floor is currently owner occupied and is an established hair salon that has been well established for many years. With 7 Car parking and an incredible amount of visibilty, this location is truly a blessing for those looking to make an impression and draw traffic to your business. Just Feet to Wawa and Dairy Queen, you are certain to have millions of eyes on your establish. This Property was once a single Family with 3 Bedrooms and 1.5 baths and could easily be re-opened up to expose the internal Stairwell leading upstairs. The area where the Salon\'s reception area and Hair dryers are was once a wrap around porch. The Waiting room was once the Living room, The Cutting area was the Dining room and the Rear area the Kitchen. Upstairs was 3 bedrooms and 1 bath. The commercial 1/2 bath has plenty of room to upgrade to a Full 2nd Bathroom. This is an extremely Rare chance for a mixed use property in North Wildwood with parking. Perfect for a Contractor looking to establish their business at the Shore, Keep as a salon, Real Estate office or much more.