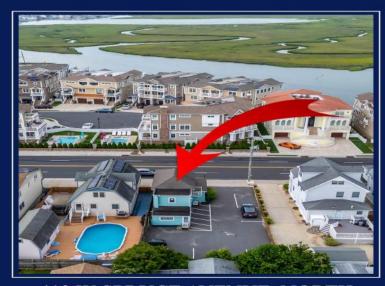

Berger Realty, Inc 1330 Bay Avenue Ocean City, NJ 08226 609-391-1330/609-391-1300

info@bergerrealty.com

413 Spruce North Wildwood, NJ 08260

Asking \$599,777.00

413 W SPRUCE AVENUE, NORTH
WILDWOOD
Commercial and Residential Property with 7 car
parking

## COMMENTS

Amazing opportunity to Own Your Own Business and Have an additional residential 1 bedroom for your occupancy or for additional rental income. The First Floor is currently owner occupied and is an established hair salon that has been well established for many years. With 7 Car parking and an incredible amount of visibilty, this location is truly a blessing for those looking to make an impression and draw traffic to your business. Just Feet to Wawa and Dairy Queen, you are certain to have millions of eyes on your establish. This Property was once a single Family with 3 Bedrooms and 1.5 baths and could easily be re-opened up to expose the internal Stairwell leading upstairs. The area where the Salon\'s reception area and Hair dryers are was once a wrap around porch. The Waiting room was once the Living room, The Cutting area was the Dining room and the Rear area the Kitchen. Upstairs was 3 bedrooms and 1 bath. The commercial 1/2 bath has plenty of room to upgrade to a Full 2nd Bathroom. This is an extremely Rare chance for a mixed use property in North Wildwood with parking. Perfect for a Contractor looking to establish their business at the Shore, Keep as a salon, Real Estate office or much more.