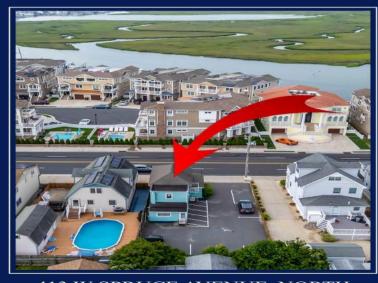

Berger Realty, Inc 1330 Bay Avenue Ocean City, NJ 08226 609-391-1330/609-391-1300

info@bergerrealty.com

info@bergerrealty

413 W SPRUCE AVENUE, NORTH
WILDWOOD
Commercial and Residential Property with 7 car
parking

## COMMENTS

Amazing opportunity to Own Your Own Business and Have an additional residential 1 bedroom for your occupancy or for additional rental income. The First Floor is currently owner occupied and is an established hair salon that has been well established for many years. With 7 Car parking and an incredible amount of visibility, this location is truly a blessing for those looking to make an impression and draw traffic to your business. Just Feet to Wawa and Dairy Queen, you are certain to have millions of eyes on your establish. This Property was once a single Family with 3 Bedrooms and 1.5 baths and could easily be re-opened up to expose the internal Stairwell leading upstairs. The area where the Salon\'s reception area and Hair dryers are was once a wrap around porch. The Waiting room was once the Living room, The Cutting area was the Dining room and the Rear area the Kitchen. Upstairs was 3 bedrooms and 1 bath. The commercial 1/2 bath has plenty of room to upgrade to a Full 2nd Bathroom. This is an extremely Rare chance for a mixed use property in North Wildwood with parking. Perfect for a Contractor looking to establish their business at the Shore, Keep as a salon, Real Estate office or much more.