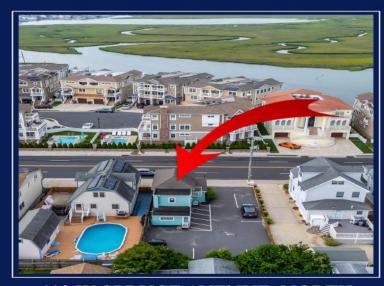

Berger Realty, Inc.
3160 Asbury Avenue
Ocean City, NJ 08226
1-877-237-4371 / 609-399-0076
info@bergerrealty.com

Asking \$599,777.00

413 W SPRUCE AVENUE, NORTH
WILDWOOD
Commercial and Residential Property with 7 car
parking

## COMMENTS

Amazing opportunity to Own Your Own Business and Have an additional residential 1 bedroom for your occupancy or for additional rental income. The First Floor is currently owner occupied and is an established hair salon that has been well established for many years. With 7 Car parking and an incredible amount of visibility, this location is truly a blessing for those looking to make an impression and draw traffic to your business. Just Feet to Wawa and Dairy Queen, you are certain to have millions of eyes on your establish. This Property was once a single Family with 3 Bedrooms and 1.5 baths and could easily be re-opened up to expose the internal Stairwell leading upstairs. The area where the Salon\'s reception area and Hair dryers are was once a wrap around porch. The Waiting room was once the Living room, The Cutting area was the Dining room and the Rear area the Kitchen. Upstairs was 3 bedrooms and 1 bath. The commercial 1/2 bath has plenty of room to upgrade to a Full 2nd Bathroom. This is an extremely Rare chance for a mixed use property in North Wildwood with parking. Perfect for a Contractor looking to establish their business at the Shore, Keep as a salon, Real Estate office or much more.