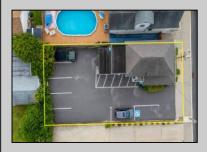

Ocean 17 1670 Boardwalk Ocean City, NJ 08226 609-391-0500 oc17@BergerRealty.com

413 Spruce North Wildwood, NJ 08260

Asking \$599,777.00

413 W SPRUCE AVENUE, NORTH WILDWOOD Commercial and Residential Property with 7 car parking

## COMMENTS

Amazing opportunity to Own Your Own Business and Have an additional residential 1 bedroom for your occupancy or for additional rental income. The First Floor is currently owner occupied and is an established hair salon that has been well established for many years. With 7 Car parking and an incredible amount of visibility, this location is truly a blessing for those looking to make an impression and draw traffic to your business. Just Feet to Wawa and Dairy Queen, you are certain to have millions of eyes on your establish. This Property was once a single Family with 3 Bedrooms and 1.5 baths and could easily be re-opened up to expose the internal Stairwell leading upstairs. The area where the Salon\'s reception area and Hair dryers are was once a wrap around porch. The Waiting room was once the Living room, The Cutting area was the Dining room and the Rear area the Kitchen. Upstairs was 3 bedrooms and 1 bath. The commercial 1/2 bath has plenty of room to upgrade to a Full 2nd Bathroom. This is an extremely Rare chance for a mixed use property in North Wildwood with parking. Perfect for a Contractor looking to establish their business at the Shore, Keep as a salon, Real Estate office or much more.