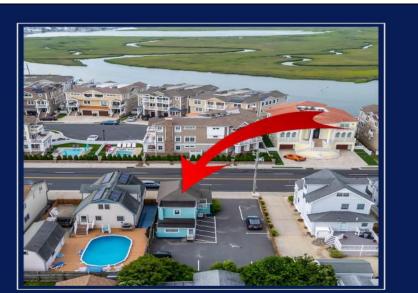

## 413 Spruce North Wildwood, NJ 08260

Asking \$599,777.00

413 W SPRUCE AVENUE, NORTH WILDWOOD Commercial and Residential Property with 7 car parking

## COMMENTS

Amazing opportunity to Own Your Own Business and Have an additional residential 1 bedroom for your occupancy or for additional rental income. The First Floor is currently owner occupied and is an established hair salon that has been well established for many years. With 7 Car parking and an incredible amount of visibility, this location is truly a blessing for those looking to make an impression and draw traffic to your business. Just Feet to Wawa and Dairy Queen, you are certain to have millions of eyes on your establish. This Property was once a single Family with 3 Bedrooms and 1.5 baths and could easily be re-opened up to expose the internal Stairwell leading upstairs. The area where the Salon\'s reception area and Hair dryers are was once a wrap around porch. The Waiting room was once the Living room, The Cutting area was the Dining room and the Rear area the Kitchen. Upstairs was 3 bedrooms and 1 bath. The commercial 1/2 bath has plenty of room to upgrade to a Full 2nd Bathroom. This is an extremely Rare chance for a mixed use property in North Wildwood with parking. Perfect for a Contractor looking to establish their business at the Shore, Keep as a salon, Real Estate office or much more.