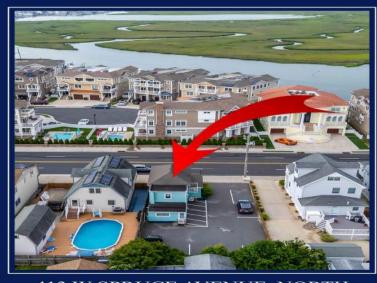

Berger Realty, Inc.
3160 Asbury Avenue
Ocean City, NJ 08226
1-877-237-4371 / 609-399-0076
info@bergerrealty.com

413 W SPRUCE AVENUE, NORTH
WILDWOOD
Commercial and Residential Property with 7 car
parking

## **COMMENTS**

Amazing opportunity to Own Your Own Business and Have an additional residential 1 bedroom for your occupancy or for additional rental income. The First Floor is currently owner occupied and is an established hair salon that has been well established for many years. With 7 Car parking and an incredible amount of visibility, this location is truly a blessing for those looking to make an impression and draw traffic to your business. Just Feet to Wawa and Dairy Queen, you are certain to have millions of eyes on your establish. This Property was once a single Family with 3 Bedrooms and 1.5 baths and could easily be re-opened up to expose the internal Stairwell leading upstairs. The area where the Salon\'s reception area and Hair dryers are was once a wrap around porch. The Waiting room was once the Living room, The Cutting area was the Dining room and the Rear area the Kitchen. Upstairs was 3 bedrooms and 1 bath. The commercial 1/2 bath has plenty of room to upgrade to a Full 2nd Bathroom. This is an extremely Rare chance for a mixed use property in North Wildwood with parking. Perfect for a Contractor looking to establish their business at the Shore, Keep as a salon, Real Estate office or much more.