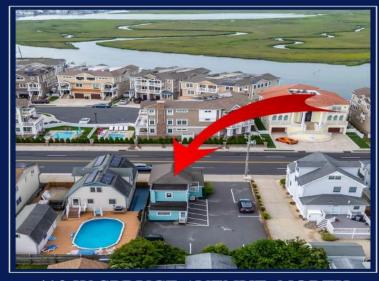

Berger Realty, Inc.
3160 Asbury Avenue
Ocean City, NJ 08226
1-877-237-4371 / 609-399-0076
info@bergerrealty.com

Asking \$599,777.00

413 W SPRUCE AVENUE, NORTH
WILDWOOD
Commercial and Residential Property with 7 car
parking

## COMMENTS

Amazing opportunity to Own Your Own Business and Have an additional residential 1 bedroom for your occupancy or for additional rental income. The First Floor is currently owner occupied and is an established hair salon that has been well established for many years. With 7 Car parking and an incredible amount of visibility, this location is truly a blessing for those looking to make an impression and draw traffic to your business. Just Feet to Wawa and Dairy Queen, you are certain to have millions of eyes on your establish. This Property was once a single Family with 3 Bedrooms and 1.5 baths and could easily be re-opened up to expose the internal Stairwell leading upstairs. The area where the Salon\'s reception area and Hair dryers are was once a wrap around porch. The Waiting room was once the Living room, The Cutting area was the Dining room and the Rear area the Kitchen. Upstairs was 3 bedrooms and 1 bath. The commercial 1/2 bath has plenty of room to upgrade to a Full 2nd Bathroom. This is an extremely Rare chance for a mixed use property in North Wildwood with parking. Perfect for a Contractor looking to establish their business at the Shore, Keep as a salon, Real Estate office or much more.