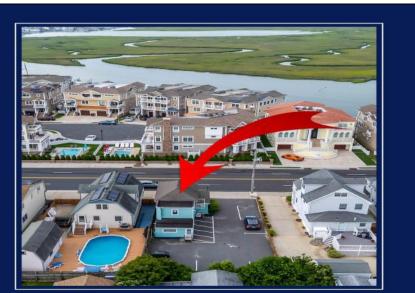

## 413 Spruce North Wildwood, NJ 08260

Asking \$599,777.00

413 W SPRUCE AVENUE, NORTH WILDWOOD Commercial and Residential Property with 7 car parking

## COMMENTS

Amazing opportunity to Own Your Own Business and Have an additional residential 1 bedroom for your occupancy or for additional rental income. The First Floor is currently owner occupied and is an established hair salon that has been well established for many years. With 7 Car parking and an incredible amount of visibility, this location is truly a blessing for those looking to make an impression and draw traffic to your business. Just Feet to Wawa and Dairy Queen, you are certain to have millions of eyes on your establish. This Property was once a single Family with 3 Bedrooms and 1.5 baths and could easily be re-opened up to expose the internal Stairwell leading upstairs. The area where the Salon\'s reception area and Hair dryers are was once a wrap around porch. The Waiting room was once the Living room, The Cutting area was the Dining room and the Rear area the Kitchen. Upstairs was 3 bedrooms and 1 bath. The commercial 1/2 bath has plenty of room to upgrade to a Full 2nd Bathroom. This is an extremely Rare chance for a mixed use property in North Wildwood with parking. Perfect for a Contractor looking to establish their business at the Shore, Keep as a salon, Real Estate office or much more.