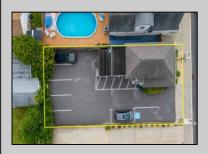

## 413 Spruce North Wildwood, NJ 08260

Asking \$599,777.00

413 W SPRUCE AVENUE, NORTH WILDWOOD Commercial and Residential Property with 7 car parking

## COMMENTS

Amazing opportunity to Own Your Own Business and Have an additional residential 1 bedroom for your occupancy or for additional rental income. The First Floor is currently owner occupied and is an established hair salon that has been well established for many years. With 7 Car parking and an incredible amount of visibility, this location is truly a blessing for those looking to make an impression and draw traffic to your business. Just Feet to Wawa and Dairy Queen, you are certain to have millions of eyes on your establish. This Property was once a single Family with 3 Bedrooms and 1.5 baths and could easily be re-opened up to expose the internal Stairwell leading upstairs. The area where the Salon\'s reception area and Hair dryers are was once a wrap around porch. The Waiting room was once the Living room, The Cutting area was the Dining room and the Rear area the Kitchen. Upstairs was 3 bedrooms and 1 bath. The commercial 1/2 bath has plenty of room to upgrade to a Full 2nd Bathroom. This is an extremely Rare chance for a mixed use property in North Wildwood with parking. Perfect for a Contractor looking to establish their business at the Shore, Keep as a salon, Real Estate office or much more.