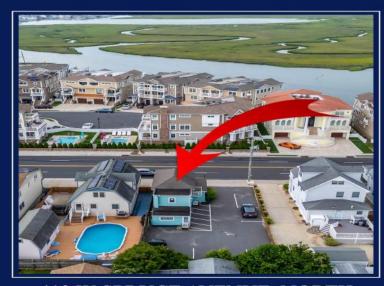

Berger Realty, Inc.
3160 Asbury Avenue
Ocean City, NJ 08226
1-877-237-4371 / 609-399-0076
info@bergerrealty.com

Asking \$599,777.00

413 W SPRUCE AVENUE, NORTH
WILDWOOD
Commercial and Residential Property with 7 car
parking

## COMMENTS

Amazing opportunity to Own Your Own Business and Have an additional residential 1 bedroom for your occupancy or for additional rental income. The First Floor is currently owner occupied and is an established hair salon that has been well established for many years. With 7 Car parking and an incredible amount of visibilty, this location is truly a blessing for those looking to make an impression and draw traffic to your business. Just Feet to Wawa and Dairy Queen, you are certain to have millions of eyes on your establish. This Property was once a single Family with 3 Bedrooms and 1.5 baths and could easily be re-opened up to expose the internal Stairwell leading upstairs. The area where the Salon\'s reception area and Hair dryers are was once a wrap around porch. The Waiting room was once the Living room, The Cutting area was the Dining room and the Rear area the Kitchen. Upstairs was 3 bedrooms and 1 bath. The commercial 1/2 bath has plenty of room to upgrade to a Full 2nd Bathroom. This is an extremely Rare chance for a mixed use property in North Wildwood with parking. Perfect for a Contractor looking to establish their business at the Shore, Keep as a salon, Real Estate office or much more.