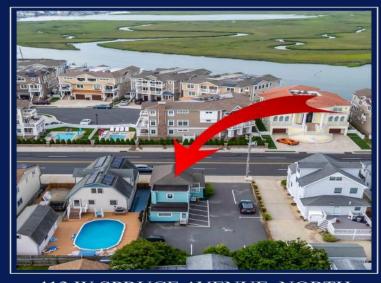

Berger Realty, Inc.
3160 Asbury Avenue
Ocean City, NJ 08226
1-877-237-4371 / 609-399-0076
info@bergerrealty.com

Asking \$599,777.00

413 W SPRUCE AVENUE, NORTH
WILDWOOD
Commercial and Residential Property with 7 car
parking

## COMMENTS

Amazing opportunity to Own Your Own Business and Have an additional residential 1 bedroom for your occupancy or for additional rental income. The First Floor is currently owner occupied and is an established hair salon that has been well established for many years. With 7 Car parking and an incredible amount of visibility, this location is truly a blessing for those looking to make an impression and draw traffic to your business. Just Feet to Wawa and Dairy Queen, you are certain to have millions of eyes on your establish. This Property was once a single Family with 3 Bedrooms and 1.5 baths and could easily be re-opened up to expose the internal Stairwell leading upstairs. The area where the Salon\'s reception area and Hair dryers are was once a wrap around porch. The Waiting room was once the Living room, The Cutting area was the Dining room and the Rear area the Kitchen. Upstairs was 3 bedrooms and 1 bath. The commercial 1/2 bath has plenty of room to upgrade to a Full 2nd Bathroom. This is an extremely Rare chance for a mixed use property in North Wildwood with parking. Perfect for a Contractor looking to establish their business at the Shore, Keep as a salon, Real Estate office or much more.