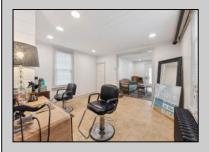

## COMMENTS

Amazing opportunity to Own Your Own Business and Have an additional residential 1 bedroom for your occupancy or for additional rental income. The First Floor is currently owner occupied and is an established hair salon that has been well established for many years. With 7 Car parking and an incredible amount of visibilty, this location is truly a blessing for those looking to make an impression and draw traffic to your business. Just Feet to Wawa and Dairy Queen, you are certain to have millions of eyes on your establish. This Property was once a single Family with 3 Bedrooms and 1.5 baths and could easily be re-opened up to expose the internal Stairwell leading upstairs. The area where the Salon\'s reception area and Hair dryers are was once a wrap around porch. The Waiting room was once the Living room, The Cutting area was the Dining room and the Rear area the Kitchen. Upstairs was 3 bedrooms and 1 bath. The commercial 1/2 bath has plenty of room to upgrade to a Full 2nd Bathroom. This is an extremely Rare chance for a mixed use property in North Wildwood with parking. Perfect for a Contractor looking to establish their business at the Shore, Keep as a salon, Real Estate office or much more.