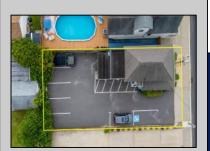

Berger Realty, Inc. 3160 Asbury Avenue Ocean City, NJ 08226 1-877-237-4371 / 609-399-0076 info@bergerrealty.com

413 Spruce North Wildwood, NJ 08260

Asking \$599,777.00

413 W SPRUCE AVENUE, NORTH WILDWOOD Commercial and Residential Property with 7 car parking

## COMMENTS

Amazing opportunity to Own Your Own Business and Have an additional residential 1 bedroom for your occupancy or for additional rental income. The First Floor is currently owner occupied and is an established hair salon that has been well established for many years. With 7 Car parking and an incredible amount of visibilty, this location is truly a blessing for those looking to make an impression and draw traffic to your business. Just Feet to Wawa and Dairy Queen, you are certain to have millions of eyes on your establish. This Property was once a single Family with 3 Bedrooms and 1.5 baths and could easily be re-opened up to expose the internal Stairwell leading upstairs. The area where the Salon\'s reception area and Hair dryers are was once a wrap around porch. The Waiting room was once the Living room, The Cutting area was the Dining room and the Rear area the Kitchen. Upstairs was 3 bedrooms and 1 bath. The commercial 1/2 bath has plenty of room to upgrade to a Full 2nd Bathroom. This is an extremely Rare chance for a mixed use property in North Wildwood with parking. Perfect for a Contractor looking to establish their business at the Shore, Keep as a salon, Real Estate office or much more.