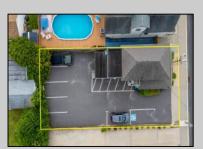

Berger Realty, Inc.
3160 Asbury Avenue
Ocean City, NJ 08226
1-877-237-4371 / 609-399-0076
info@bergerrealty.com

Asking \$599,777.00

413 W SPRUCE AVENUE, NORTH
WILDWOOD
Commercial and Residential Property with 7 car
parking

## COMMENTS

Amazing opportunity to Own Your Own Business and Have an additional residential 1 bedroom for your occupancy or for additional rental income. The First Floor is currently owner occupied and is an established hair salon that has been well established for many years. With 7 Car parking and an incredible amount of visibilty, this location is truly a blessing for those looking to make an impression and draw traffic to your business. Just Feet to Wawa and Dairy Queen, you are certain to have millions of eyes on your establish. This Property was once a single Family with 3 Bedrooms and 1.5 baths and could easily be re-opened up to expose the internal Stairwell leading upstairs. The area where the Salon\'s reception area and Hair dryers are was once a wrap around porch. The Waiting room was once the Living room, The Cutting area was the Dining room and the Rear area the Kitchen. Upstairs was 3 bedrooms and 1 bath. The commercial 1/2 bath has plenty of room to upgrade to a Full 2nd Bathroom. This is an extremely Rare chance for a mixed use property in North Wildwood with parking. Perfect for a Contractor looking to establish their business at the Shore, Keep as a salon, Real Estate office or much more.