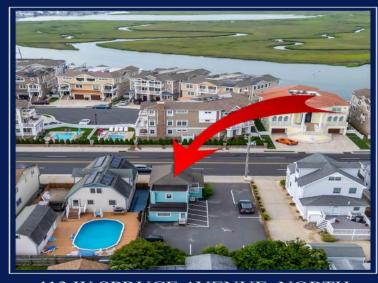

Berger Realty, Inc.
3160 Asbury Avenue
Ocean City, NJ 08226
1-877-237-4371 / 609-399-0076
info@bergerrealty.com

Asking \$599,777.00

413 W SPRUCE AVENUE, NORTH
WILDWOOD
Commercial and Residential Property with 7 car
parking

## COMMENTS

Amazing opportunity to Own Your Own Business and Have an additional residential 1 bedroom for your occupancy or for additional rental income. The First Floor is currently owner occupied and is an established hair salon that has been well established for many years. With 7 Car parking and an incredible amount of visibilty, this location is truly a blessing for those looking to make an impression and draw traffic to your business. Just Feet to Wawa and Dairy Queen, you are certain to have millions of eyes on your establish. This Property was once a single Family with 3 Bedrooms and 1.5 baths and could easily be re-opened up to expose the internal Stairwell leading upstairs. The area where the Salon\'s reception area and Hair dryers are was once a wrap around porch. The Waiting room was once the Living room, The Cutting area was the Dining room and the Rear area the Kitchen. Upstairs was 3 bedrooms and 1 bath. The commercial 1/2 bath has plenty of room to upgrade to a Full 2nd Bathroom. This is an extremely Rare chance for a mixed use property in North Wildwood with parking. Perfect for a Contractor looking to establish their business at the Shore, Keep as a salon, Real Estate office or much more.