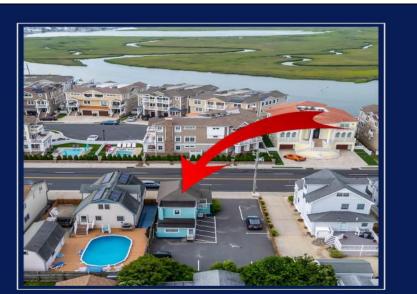

## 413 Spruce North Wildwood, NJ 08260

Asking \$599,777.00

413 W SPRUCE AVENUE, NORTH WILDWOOD Commercial and Residential Property with 7 car parking

## COMMENTS

Amazing opportunity to Own Your Own Business and Have an additional residential 1 bedroom for your occupancy or for additional rental income. The First Floor is currently owner occupied and is an established hair salon that has been well established for many years. With 7 Car parking and an incredible amount of visibility, this location is truly a blessing for those looking to make an impression and draw traffic to your business. Just Feet to Wawa and Dairy Queen, you are certain to have millions of eyes on your establish. This Property was once a single Family with 3 Bedrooms and 1.5 baths and could easily be re-opened up to expose the internal Stairwell leading upstairs. The area where the Salon\'s reception area and Hair dryers are was once a wrap around porch. The Waiting room was once the Living room, The Cutting area was the Dining room and the Rear area the Kitchen. Upstairs was 3 bedrooms and 1 bath. The commercial 1/2 bath has plenty of room to upgrade to a Full 2nd Bathroom. This is an extremely Rare chance for a mixed use property in North Wildwood with parking. Perfect for a Contractor looking to establish their business at the Shore, Keep as a salon, Real Estate office or much more.