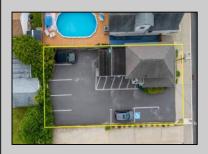

## 413 Spruce North Wildwood, NJ 08260

Asking \$599,777.00

413 W SPRUCE AVENUE, NORTH WILDWOOD Commercial and Residential Property with 7 car parking

## COMMENTS

Amazing opportunity to Own Your Own Business and Have an additional residential 1 bedroom for your occupancy or for additional rental income. The First Floor is currently owner occupied and is an established hair salon that has been well established for many years. With 7 Car parking and an incredible amount of visibility, this location is truly a blessing for those looking to make an impression and draw traffic to your business. Just Feet to Wawa and Dairy Queen, you are certain to have millions of eyes on your establish. This Property was once a single Family with 3 Bedrooms and 1.5 baths and could easily be re-opened up to expose the internal Stairwell leading upstairs. The area where the Salon\'s reception area and Hair dryers are was once a wrap around porch. The Waiting room was once the Living room, The Cutting area was the Dining room and the Rear area the Kitchen. Upstairs was 3 bedrooms and 1 bath. The commercial 1/2 bath has plenty of room to upgrade to a Full 2nd Bathroom. This is an extremely Rare chance for a mixed use property in North Wildwood with parking. Perfect for a Contractor looking to establish their business at the Shore, Keep as a salon, Real Estate office or much more.

## **PROPERTY DETAILS OutsideFeatures** ParkingGarage OtherRooms **Basement** Deck Black Top Driveway Living Room Crawl Space Porch **Dining Room** Kitchen Den/TV Room Ask for John TonRingerArea Berger Realty Inc<sup>Pantry</sup> Laundry/Utility Room 1330 Bay Avenue, Parkann ity Call: 609-391-1330 Cobimpail to: jtn@bertgetWeadty.com Wall Air Conditioning Gas