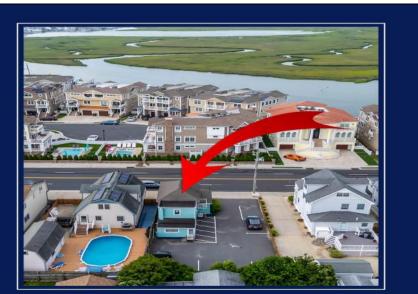

Berger Realty, Inc 1330 Bay Avenue Ocean City, NJ 08226 609-391-1330/609-391-1300 info@bergerrealty.com

413 Spruce North Wildwood, NJ 08260

Asking \$599,777.00

413 W SPRUCE AVENUE, NORTH WILDWOOD Commercial and Residential Property with 7 car parking

## COMMENTS

Amazing opportunity to Own Your Own Business and Have an additional residential 1 bedroom for your occupancy or for additional rental income. The First Floor is currently owner occupied and is an established hair salon that has been well established for many years. With 7 Car parking and an incredible amount of visibility, this location is truly a blessing for those looking to make an impression and draw traffic to your business. Just Feet to Wawa and Dairy Queen, you are certain to have millions of eyes on your establish. This Property was once a single Family with 3 Bedrooms and 1.5 baths and could easily be re-opened up to expose the internal Stairwell leading upstairs. The area where the Salon\'s reception area and Hair dryers are was once a wrap around porch. The Waiting room was once the Living room, The Cutting area was the Dining room and the Rear area the Kitchen. Upstairs was 3 bedrooms and 1 bath. The commercial 1/2 bath has plenty of room to upgrade to a Full 2nd Bathroom. This is an extremely Rare chance for a mixed use property in North Wildwood with parking. Perfect for a Contractor looking to establish their business at the Shore, Keep as a salon, Real Estate office or much more.