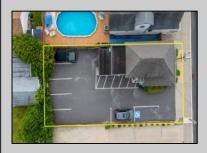

## 413 Spruce North Wildwood, NJ 08260

Asking \$599,777.00

413 W SPRUCE AVENUE, NORTH WILDWOOD Commercial and Residential Property with 7 car parking

## COMMENTS

Amazing opportunity to Own Your Own Business and Have an additional residential 1 bedroom for your occupancy or for additional rental income. The First Floor is currently owner occupied and is an established hair salon that has been well established for many years. With 7 Car parking and an incredible amount of visibility, this location is truly a blessing for those looking to make an impression and draw traffic to your business. Just Feet to Wawa and Dairy Queen, you are certain to have millions of eyes on your establish. This Property was once a single Family with 3 Bedrooms and 1.5 baths and could easily be re-opened up to expose the internal Stairwell leading upstairs. The area where the Salon\'s reception area and Hair dryers are was once a wrap around porch. The Waiting room was once the Living room, The Cutting area was the Dining room and the Rear area the Kitchen. Upstairs was 3 bedrooms and 1 bath. The commercial 1/2 bath has plenty of room to upgrade to a Full 2nd Bathroom. This is an extremely Rare chance for a mixed use property in North Wildwood with parking. Perfect for a Contractor looking to establish their business at the Shore, Keep as a salon, Real Estate office or much more.