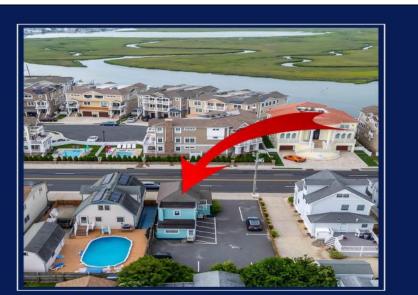

## 413 Spruce North Wildwood, NJ 08260

Asking \$599,777.00

413 W SPRUCE AVENUE, NORTH WILDWOOD Commercial and Residential Property with 7 car parking

## COMMENTS

Amazing opportunity to Own Your Own Business and Have an additional residential 1 bedroom for your occupancy or for additional rental income. The First Floor is currently owner occupied and is an established hair salon that has been well established for many years. With 7 Car parking and an incredible amount of visibility, this location is truly a blessing for those looking to make an impression and draw traffic to your business. Just Feet to Wawa and Dairy Queen, you are certain to have millions of eyes on your establish. This Property was once a single Family with 3 Bedrooms and 1.5 baths and could easily be re-opened up to expose the internal Stairwell leading upstairs. The area where the Salon\'s reception area and Hair dryers are was once a wrap around porch. The Waiting room was once the Living room, The Cutting area was the Dining room and the Rear area the Kitchen. Upstairs was 3 bedrooms and 1 bath. The commercial 1/2 bath has plenty of room to upgrade to a Full 2nd Bathroom. This is an extremely Rare chance for a mixed use property in North Wildwood with parking. Perfect for a Contractor looking to establish their business at the Shore, Keep as a salon, Real Estate office or much more.