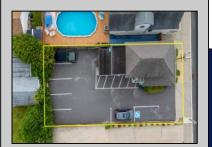

Berger Realty, Inc 1330 Bay Avenue Ocean City, NJ 08226 609-391-1330/609-391-1300

info@bergerrealty.com

413 Spruce North Wildwood, NJ 08260

Asking \$599,777.00

413 W SPRUCE AVENUE, NORTH
WILDWOOD
Commercial and Residential Property with 7 car
parking

## COMMENTS

Amazing opportunity to Own Your Own Business and Have an additional residential 1 bedroom for your occupancy or for additional rental income. The First Floor is currently owner occupied and is an established hair salon that has been well established for many years. With 7 Car parking and an incredible amount of visibility, this location is truly a blessing for those looking to make an impression and draw traffic to your business. Just Feet to Wawa and Dairy Queen, you are certain to have millions of eyes on your establish. This Property was once a single Family with 3 Bedrooms and 1.5 baths and could easily be re-opened up to expose the internal Stairwell leading upstairs. The area where the Salon\'s reception area and Hair dryers are was once a wrap around porch. The Waiting room was once the Living room, The Cutting area was the Dining room and the Rear area the Kitchen. Upstairs was 3 bedrooms and 1 bath. The commercial 1/2 bath has plenty of room to upgrade to a Full 2nd Bathroom. This is an extremely Rare chance for a mixed use property in North Wildwood with parking. Perfect for a Contractor looking to establish their business at the Shore, Keep as a salon, Real Estate office or much more.