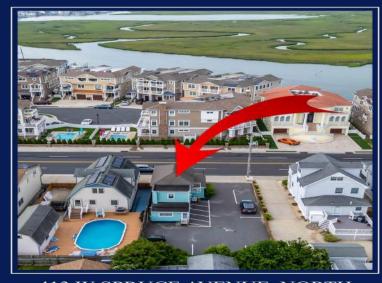

Berger Realty, Inc.
3160 Asbury Avenue
Ocean City, NJ 08226
1-877-237-4371 / 609-399-0076
info@bergerrealty.com

413 Spruce North Wildwood, NJ 08260

Asking \$599,777.00

413 W SPRUCE AVENUE, NORTH
WILDWOOD
Commercial and Residential Property with 7 car
parking

## COMMENTS

Amazing opportunity to Own Your Own Business and Have an additional residential 1 bedroom for your occupancy or for additional rental income. The First Floor is currently owner occupied and is an established hair salon that has been well established for many years. With 7 Car parking and an incredible amount of visibility, this location is truly a blessing for those looking to make an impression and draw traffic to your business. Just Feet to Wawa and Dairy Queen, you are certain to have millions of eyes on your establish. This Property was once a single Family with 3 Bedrooms and 1.5 baths and could easily be re-opened up to expose the internal Stairwell leading upstairs. The area where the Salon\'s reception area and Hair dryers are was once a wrap around porch. The Waiting room was once the Living room, The Cutting area was the Dining room and the Rear area the Kitchen. Upstairs was 3 bedrooms and 1 bath. The commercial 1/2 bath has plenty of room to upgrade to a Full 2nd Bathroom. This is an extremely Rare chance for a mixed use property in North Wildwood with parking. Perfect for a Contractor looking to establish their business at the Shore, Keep as a salon, Real Estate office or much more.