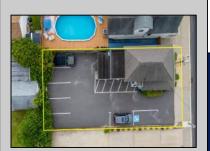

Berger Realty, Inc.
3160 Asbury Avenue
Ocean City, NJ 08226
1-877-237-4371 / 609-399-0076
info@bergerrealty.com

413 Spruce North Wildwood, NJ 08260

Asking \$599,777.00

413 W SPRUCE AVENUE, NORTH
WILDWOOD
Commercial and Residential Property with 7 car
parking

## COMMENTS

Amazing opportunity to Own Your Own Business and Have an additional residential 1 bedroom for your occupancy or for additional rental income. The First Floor is currently owner occupied and is an established hair salon that has been well established for many years. With 7 Car parking and an incredible amount of visibility, this location is truly a blessing for those looking to make an impression and draw traffic to your business. Just Feet to Wawa and Dairy Queen, you are certain to have millions of eyes on your establish. This Property was once a single Family with 3 Bedrooms and 1.5 baths and could easily be re-opened up to expose the internal Stairwell leading upstairs. The area where the Salon\'s reception area and Hair dryers are was once a wrap around porch. The Waiting room was once the Living room, The Cutting area was the Dining room and the Rear area the Kitchen. Upstairs was 3 bedrooms and 1 bath. The commercial 1/2 bath has plenty of room to upgrade to a Full 2nd Bathroom. This is an extremely Rare chance for a mixed use property in North Wildwood with parking. Perfect for a Contractor looking to establish their business at the Shore, Keep as a salon, Real Estate office or much more.