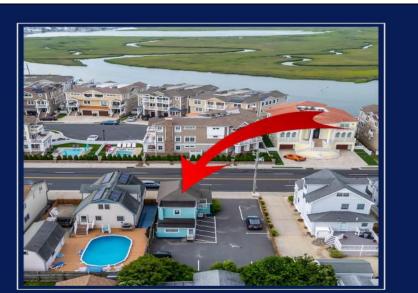

Berger Realty, Inc. 3160 Asbury Avenue Ocean City, NJ 08226 1-877-237-4371 / 609-399-0076 info@bergerrealty.com

413 Spruce North Wildwood, NJ 08260

Asking \$599,777.00

413 W SPRUCE AVENUE, NORTH WILDWOOD Commercial and Residential Property with 7 car parking

## COMMENTS

Amazing opportunity to Own Your Own Business and Have an additional residential 1 bedroom for your occupancy or for additional rental income. The First Floor is currently owner occupied and is an established hair salon that has been well established for many years. With 7 Car parking and an incredible amount of visibility, this location is truly a blessing for those looking to make an impression and draw traffic to your business. Just Feet to Wawa and Dairy Queen, you are certain to have millions of eyes on your establish. This Property was once a single Family with 3 Bedrooms and 1.5 baths and could easily be re-opened up to expose the internal Stairwell leading upstairs. The area where the Salon\'s reception area and Hair dryers are was once a wrap around porch. The Waiting room was once the Living room, The Cutting area was the Dining room and the Rear area the Kitchen. Upstairs was 3 bedrooms and 1 bath. The commercial 1/2 bath has plenty of room to upgrade to a Full 2nd Bathroom. This is an extremely Rare chance for a mixed use property in North Wildwood with parking. Perfect for a Contractor looking to establish their business at the Shore, Keep as a salon, Real Estate office or much more.