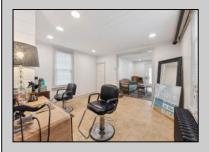

## COMMENTS

Amazing opportunity to Own Your Own Business and Have an additional residential 1 bedroom for your occupancy or for additional rental income. The First Floor is currently owner occupied and is an established hair salon that has been well established for many years. With 7 Car parking and an incredible amount of visibility, this location is truly a blessing for those looking to make an impression and draw traffic to your business. Just Feet to Wawa and Dairy Queen, you are certain to have millions of eyes on your establish. This Property was once a single Family with 3 Bedrooms and 1.5 baths and could easily be re-opened up to expose the internal Stairwell leading upstairs. The area where the Salon\'s reception area and Hair dryers are was once a wrap around porch. The Waiting room was once the Living room, The Cutting area was the Dining room and the Rear area the Kitchen. Upstairs was 3 bedrooms and 1 bath. The commercial 1/2 bath has plenty of room to upgrade to a Full 2nd Bathroom. This is an extremely Rare chance for a mixed use property in North Wildwood with parking. Perfect for a Contractor looking to establish their business at the Shore, Keep as a salon, Real Estate office or much more.